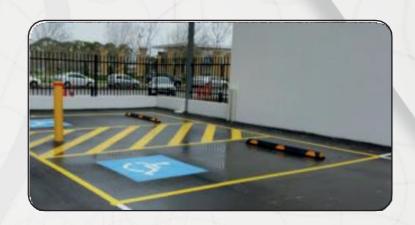

## **Description and installation:**

- The Rubber Wheel Stop, it is mainly installed in the parking spaces to keep the cars from hitting the barriers. Wheel Stopper can be fixed using bolts

## **Applications:**

Ideal for parking lots, garages, wall protection, and other parking applications designed to effectively STOP cars pulling into parking spots, any facility with a parking lot, both indoors and outdoors, can use this product. Ideal for retail commercial, business, parking garages.