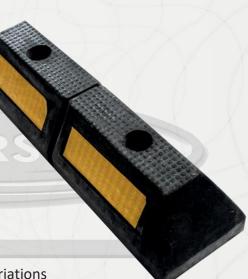

#### **Dimensions:**

Width: 150mm,Length: 545mm,Height: 120mm,Weight: 5.450 kg

#### Material:

- Natural Rubber and SBR.

#### **Features:**

- Easy to install
- Black with yellow reflector laminate for increased visibility
- Resistant to UV, moisture, oil and extreme temperature variations
- 5 year limited warranty