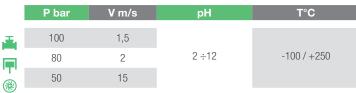

# FA 2490

Diagonally braided packing with acrylic

fibre lubricated with PTFE.

GLOSTER-PACK

GLOSTER-PACK

GLOSTER-PACK

#### **APPLICATIONS**

Centrifugal pumps, alternatives, valves, agitators and unsafe applications.