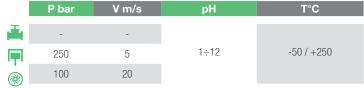

### KT 30410

Diagonal braided packing with pure PTFE expanded and reinforced at the corners with aramid fibers.

|     | P bar | V m/s | рН    | T°C        |
|-----|-------|-------|-------|------------|
| 畫   | 500   | 3     |       |            |
| F   | 300   | 4     | 3 ÷12 | -100 /+280 |
| (A) |       | 10    |       |            |

### **APPLICATIONS**

Centrifugal pumps, alternatives, agitators and autoclaves. Recommended for abrasive fluids. Good chemical resistance Good mechanical resistance

GLOSTER-PACK